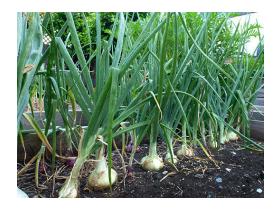

## ONIONS

**LOCATION**: ON THE SOUTHERN SIDE BED OF THE HIGH TUNNEL THAT'S OUTSIDE THE TUNNEL, BUT INSIDE THE FENCE

HOW TO HARVEST: ONLY THE RED AND DEEP ORANGE TOMATOES ARE "RIPE" AND READY TO HARVEST. LEAVE THE GREEN TOMATOES TO RIPEN! TO HARVEST, GENTLY PULL THE TOMATOES OFF THE STEM.