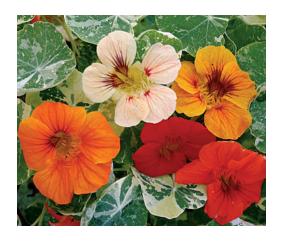

## NASTURTIUMS

LOCATION: INSIDE THE HIGH TUNNEL, ON THE ENDS OF THE RAISED BEDS NEAR THE WATER SPOUT

HOW TO HARVEST: CLIP OFF ONLY THE FLOWERS USING YOUR PRUNERS

**HOW MUCH TO HARVEST:** 12 FLOWERS