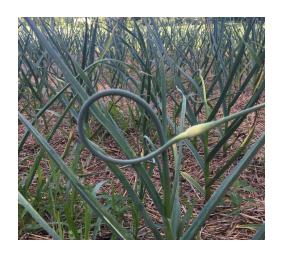

HOW MUCH TO HARVEST: 6 LARGE TOMATOES. HARVEST MORE IF USING CHERRY TOMATOES!

GARLIC SCAPES

**LOCATION**: IN THE YELLOW PLOT

HOW TO HARVEST: LOOK FOR THE "CURLY STEMS" ON THE TOPS OF THE PLANTS. CUT OFF ONLY THOSE CURLY STEMS,. DON'T CUT OFF ANY LEAVES.

HOW MUCH TO HARVEST: 6 GARLIC SCAPES