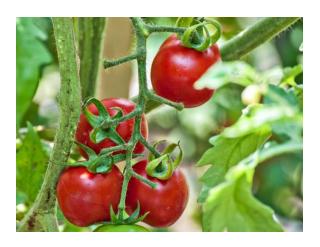

## TOMATOES

**LOCATION**: INSIDE HIGH TUNNEL

HOW TO HARVEST: ONLY THE RED AND DEEP ORANGE TOMATOES ARE "RIPE" AND READY TO HARVEST. LEAVE THE GREEN TOMATOES TO RIPEN! TO HARVEST, GENTLY PULL THE TOMATOES OFF THE STEM.

HOW MUCH TO HARVEST: 6 LARGE TOMATOES. HARVEST MORE IF USING CHERRY TOMATOES!