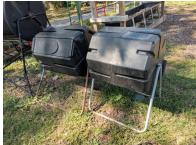

#### 2. Compost Rollers

Find the compost rollers in the garden.

Label where you found them on your map.

Name two things you think go in the compost pile

1. 2.

Spin the compost wheel 3 times with a partner