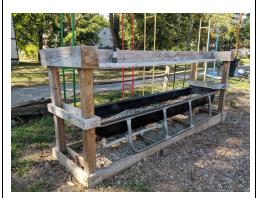

### 5. Garden Shed

Use your map to find the garden shed.

How many wheelbarrows do you see inside?

Find the spade shovel and use it to scoop a shovelful of mulch into the compost rollers.