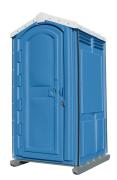

### 3. Porta Potty

Use your map to find the porta potty.

Where do you usually see porta potties?

Make our porta-potty beautiful! Cut out a flower using the sticker paper and stick it onto the porta potty.